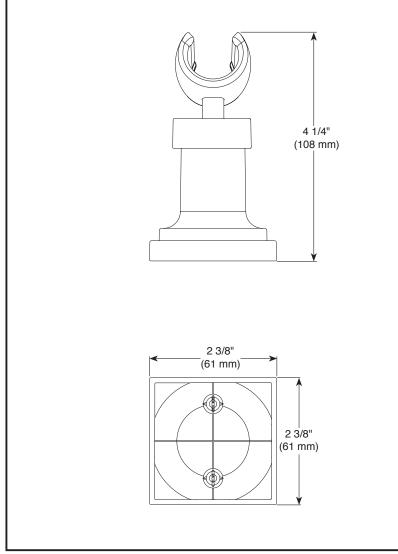

# WALL MOUNT

Square Wall Mount Bracket

### **STANDARD SPECIFICATIONS:**

- Accommodates conical hose nuts.
- Concealed installation screws.
- Adjustable mount.