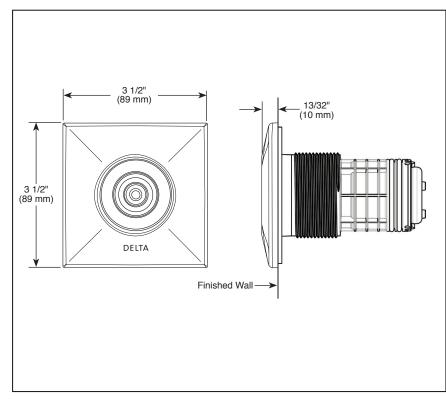

### STANDARD SPECIFICATIONS

- Flush mount installation
- Must also order rough (R50200) and spray heads (SH5000▲, SH5002▲, SH5003<sup>1</sup>▲, or SH5005▲) separately
- Max. flow rate 1.0 gpm @ 80 PSI, 3.8 L/min @ 550 kPa