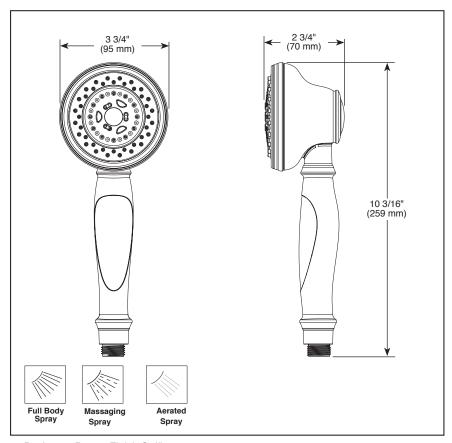

### **STANDARD SPECIFICATIONS**

- Maximum 1.75 gpm @ 80 psi, 6.6 L/min @ 550 kPa
- Hand shower with three spray settings