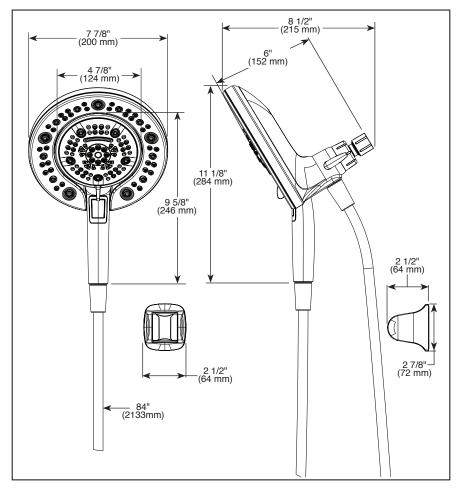

### **STANDARD SPECIFICATIONS:**

- Max flow rate 1.75 gpm at 80 psi, 6.6 L/min @ 550 kPa
- Max flow rate 2.5 gpm at 80 psi, 9.5 L/min @ 550 kPa (75687D)
- Integrated hand shower docks securely into shower head when not in use
- 3-Way diverter allows for single or shared operation of shower head and hand shower
- Change hand shower spray modes with easy turn dial
- Pause hand shower flow with push button pause in handle – pause is a non-positive shut-off
- 84" (2133) stainless steel hose (Chrome, SN finishes)
- Ball connector swivel angle is 32° (16° per side)
- Fits standard 1/2"-14 NPT pipe fitting
- Additional docking mount for hand shower can swivel 35° forward to 5° backward
- Additional docking mount can be mounted by selfadhesive or screw