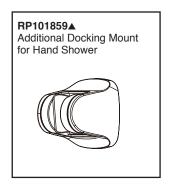

# see what Delta can do<sup>®</sup>

- 2-In-1 Shower
- 7-Setting Hand Shower
- Additional Docking Mount for Hand Shower

### **STANDARD SPECIFICATIONS:**

- Max flow rate 1.75 gpm at 80 psi, 6.6 L/min @ 550 kPa
- Max flow rate 2.5 gpm at 80 psi, 9.5 L/min @ 550 kPa (75687D)
- Integrated hand shower docks securely into shower head when not in use
- 3-Way diverter allows for single or shared operation of shower head and hand shower
- Change hand shower spray modes with easy turn dial
- Pause hand shower flow with push button pause in handle – pause is a non-positive shut-off
- 84" (2133) stainless steel hose (Chrome, SN finishes)
- Ball connector swivel angle is 32° (16° per side)
- Fits standard 1/2"-14 NPT pipe fitting
- Additional docking mount for hand shower can swivel 35° forward to 5° backward
- Additional docking mount can be mounted by selfadhesive or screw