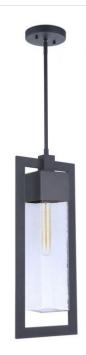

## Perimeter - ZA4021

Perimeter Pendant

## Color

With our focus on clean aesthetics and contemporary design, the Perimeter Exterior Collection by Craftmade features a clear seeded glass rectangular globe surrounded by a striking metal frame. Wet rated and crafted with our guaranteed five-year finish, this collection is built to make a statement for years to come.

## **Specs**

Mounting Location
Bulb Wattage
Bulb Type
Bulbs
Bulb Base
Carton Size (CU FT)
Glass or Shade Color

Damp 60 Incandescent 1 E26 1.34 Clear Seeded **Dimensions** 

| Leadwire Length (in.) | 72    |
|-----------------------|-------|
| Height (in.)          | 21.75 |
| Width (in.)           | 8.38  |
| Canopy Height (in.)   | 0.87  |
| Canopy Length (in.)   | 5.04  |
| Canopy Width (in.)    | 5.04  |