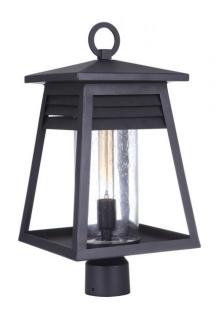

## Becca - ZA2725-TB

Large 1 Light Outdoor Post Mount

The Becca collection delivers a casual coastal aesthetic with louvered detail reminiscent of resort plantation shutters, clear seeded glass and strong silhouettes finished in Textured Matte Black with our superior UV finish guaranteed for 5 years against fading. With the Becca collection, you will be inspired to make everyday a "staycation".

## **Specs**

Mounting LocationWetBulb Wattage60Bulb TypeIncandescentBulb SizeT30

Bulbs 1
Bulb Base Medium
Carton Size (CU FT) 3

Finish Textured Matte Black
Glass or Shade Color Clear Seeded

## **Dimensions**

 Leadwire Length (in.)
 12

 Height (in.)
 19.75

 Width (in.)
 10

Craftmade • 650 S. Royal Lane • Coppell, TX 75019 • • • © 2021 All Rights Reserved