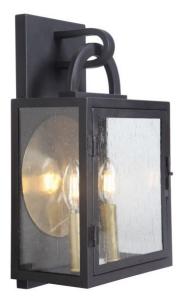

## Wolford - ZA1612-TB

Med Pocket Sconce

An updated version of the candlelight lanterns of yesterday, the Wolford lanterns have a traditional old world charm. The glistening candelabra light and reflective plate that casts an inviting glow through seeded glass is an inviting welcome to your home.

- Fixture finish is Textured Matte Black
- Requires 2 Candelabra, 60 watt bulb bulb (not included)
- Satin Brass reflector and pockets