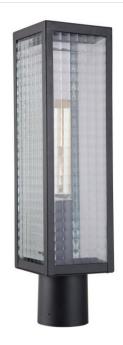

## Deka - Z4525-MN-SC

1 Light Large Post Mount

#### Color Midnight

Sometimes the most innovative designs are the simplest. That's definitely true of our Deka wall-mounted fixture. A single, filament style bulb encased by the delicate look of rectangular glass panes, this timeless fixture will show off your style and your impeccable attention to detail.

- Fixture finish is chromite
- Square patterned clear glass shade
- Requires 1 medium base 100 watt bulb (not included)

### **Specs**

Mounting LocationWetBulb Wattage100Bulb TypeIncandescentBulb SizeT10Bulbs1Bulb BaseMediumCarton Size (CU FT)0.69

Glass or Shade Color Square Patterned Clear Glass

## **Dimensions**

Leadwire Length (in.) 6 Height (in.) 18.94 Width (in.) 4.85

Craftmade • 650 S. Royal Lane • Coppell, TX 75019 • • • © 2021 All Rights Reserved