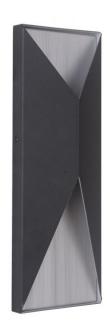

## Peak - Z3412-TBBA-LED

Medium LED Pocket Sconce

Color Textured Black - Brushed Aluminum

With its distinct, masculine look, the Peak, wall-mounted outdoor fixture will take the look of your exterior spaces over-the-top. The simplicity of style provides versatility that makes the Peak a strong choice whether your home is traditional or modern.

- Fixture finish is matte black with brushed aluminum
- Includes 7 watt LED bulbs