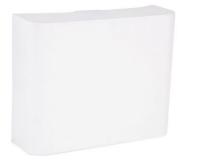

## **Builder Chimes - CL4000-W**

Builder Chime - Loud Chime in White

Color White

Transitional Loud Chime in Flat Black, (Transformer not included)

- Our LOUDEST Models Equipped with Loud Two Note Chime
  Mechanism
- 2 Notes on front door / single note on second door
- Must have at least 18 gauge wire everywhere (button to chime; transformer to chime; from chime to chime if wiring more than one)
- Horizontal or vertical hanging position