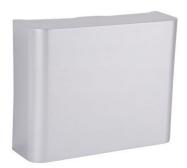

### **Builder Chimes - CL4000-BN**

Builder Chime - Loud in White

#### Color Brushed Satin Nickel

Contemporary Designer Chime Kit in White with 2 White Buttons

- Our LOUDEST Models Equipped with Loud Two Note Chime Mechanism
- 2 Notes on front door / single note on second door
- Must have at least 18 gauge wire everywhere (button to chime; transformer to chime; from chime to chime if wiring more than one)
- Horizontal or vertical hanging position