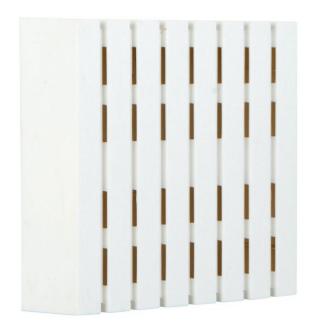

## **Designer Chimes - CL-W**

Builder Chime - Loud Two Note Chime in White

## Color White

Traditional Loud Chime in Distressed White (Transformer not included)

- Our LOUDEST Models Equipped with Loud Two Note Chime Mechanism, Great for Larger Homes
- Our LOUDEST Models Equipped with Loud Two Note Chime Mechanism, Great for Larger Homes
- Must have at least 18 gauge wire everywhere-(button to chime; transformer to chime; from chime to chime if wiring more than one), and must use a 16 volt transformer only.
- Must have at least 18 gauge wire everywhere-(button to chime; transformer to chime; from chime to chime if wiring more than one)
- · Vertical hanging position