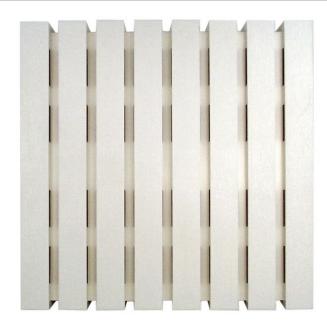

## **Designer Chimes - CL-DW**

Builder Chime - Loud Two Note Chime in Designer White

## Color Designer White

Traditional Mission Style Chime in Antique Bronze (Transformer not included)

- Our LOUDEST Models Equipped with Loud Two Note Chime Mechanism, Great for Larger Homes
- Our LOUDEST Models Equipped with Loud Two Note Chime Mechanism, Great for Larger Homes
- Must have at least 18 gauge wire everywhere-(button to chime; transformer to chime; from chime to chime if wiring more than one), and must use a 16 volt transformer only.
- Must have at least 18 gauge wire everywhere-(button to chime; transformer to chime; from chime to chime if wiring more than one)
- · Vertical hanging position