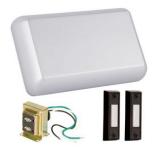

## Builder Chime Kits - CK1001-BN

Builder Chime Kit in Brushed Satin Nickel

Color Brushed Satin Nickel

Transitional Builder Chime Kit in Brushed Satin Nickel with 2 White Buttons and T1610 Transformer

- Smooth Rectangular Chime
- Includes 2 Black Buttons and T1610 Transformer
- 2 Notes on front door / single note on second door
- Must have at least 18 gauge wire everywhere (button to chime; transformer to chime; from chime to chime if wiring more than one)

| Specs                  |                         | ^ | Dimensions      |      | ~ |
|------------------------|-------------------------|---|-----------------|------|---|
| Warranty               | 1 Year Limited Warranty |   | Width (in.)     | 7.79 |   |
| Shipping Weight (lbs.) | 3.31                    |   | Depth (in.)     | 8.25 |   |
| Chime Transformer      | 16 Volt                 |   | Height (in.)    | 5.51 |   |
| Carton Size (CU FT)    | 0.09                    |   | Extension (in.) | 6    |   |