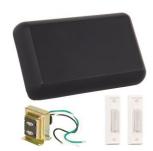

## **Builder Chime Kits - CK1000-FB**

Builder Chime Kit in Flat Black

## Color Flat Black

Contemporarty Builder Chime Kit in Brushed Flat Black with 2 White Buttons and T1610 Transformer

- Smooth Rectangular Chime
- Includes 2 White Buttons and T1610 Transformer
- 2 Notes on front door / single note on second door
- Must have at least 18 gauge wire everywhere (button to chime; transformer to chime; from chime to chime if wiring more than one)