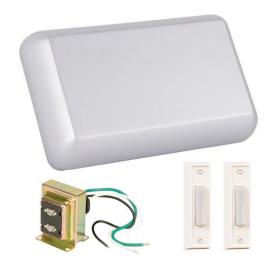

## **Builder Chime Kits - CK1000-BN**

Builder Chime Kit in Brushed Nickel

## Color Brushed Satin Nickel

Contemporary Builder Chime in Brushed Nickel with 2 White Buttons and T1610 Transformer

- Smooth Rectangular Chime
- Includes 2 White Buttons and T1610 Transformer
- 2 Notes on front door / single note on second door
- Must have at least 18 gauge wire everywhere (button to chime; transformer to chime; from chime to chime if wiring more than one)