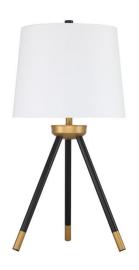

## **Table Lamp - 86266**

Table Lamp with Shade

This table lamp combines warm gold details with black tripod legs and included white shade. Overall 26" H  $\times$  12.5" W. Bulb: 1  $\times$  100W Max, Medium Base(Not Included)