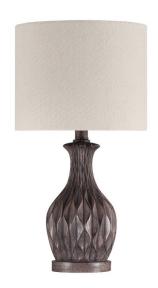

## **Table Lamp - 86265**

Accent Table Lamp with Shade

Carved painted brown base with included linen drum shade details of this 17.72" H  $\times$  10" W portable accent lamp make this as easy choice for any transitional to traditional space. Bulb: 1  $\times$  60W Max, Medium Base(Not Included)