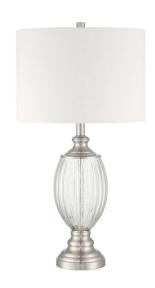

## **Table Lamp - 86264**

Table Lamp with Shade

The classis styling of this table lamp combines an clear glass body with brushed nickel base and finial. Included white linen 10.43" H x 14.96" W drum shade. Overall 28.35" H x 15" W. Bulb: 1 x 100W Max, Medium Base(Not Included)