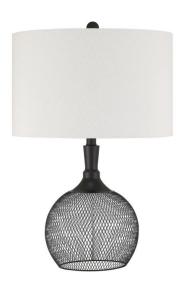

## **Table Lamp - 86263**

Table Lamp with Shade

This table lamp combines an airy black metal mesh base with included white drum shade. Overall 24" H x 15.75" W. Bulb:  $1\,\mathrm{x}$  100W Max, Medium Base(Not Included)