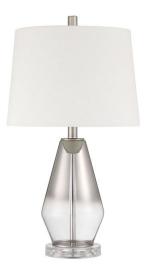

## Table Lamp - 86262

Table Lamp with Shade

Ombre mercury glass base mounted on a clear acrylic base with included shade of this 24.8" H x 14" W portable table lamp delivers a fresh look with great style. Bulb:  $1 \times 100$  W Max, Medium Base(Not Included)