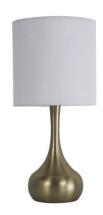

## **Table Lamp - 86259**

Accent Table Lamp with Shade

The combination of the curved satin brass base with included drum shade of this 16.75" H  $\times$  8" W portable lamp is ideal in any décor from traditional to contemporary. Bulb: 1  $\times$  60W Max, Medium Base(Not Included)