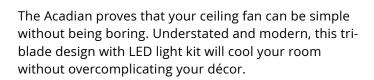

## CRAFTMADE"

## Acadian - ACA56FB3

56" Ceiling Fan with Blades and Light Kit

## **Color** Flat Black







- Standard, 4-Speed Reversible Motor
- 4" and 6" Downrods (Included)
- 56" Blades in Flat Black (Included)
- Integrated LED Light Source (Dimmable)
- 4-Speed Wall Control with Slide Control Light Dimmer Included
- Dual Mount (Flat or Angled Ceiling)
- LED Module is Guaranteed for 3 years
- Suitable for Wet Locations

## Specs Dimensions

Blade Sweep Opt (in.) 56 Blades 3 Blade Pitch (deg) 16 153x17 Motor Size (MM) Amps at High Speed 0.54 63 Watts (Hi Speed) 35 **Energy Guide Watts** 2842 **Energy Guide CFM Energy Guide CFM\_Watts** 81 10 **Energy Guide Est. Yearly Energy Cost** 1.49 Carton Size (CU FT)

Energy Guide Est. Yearly
Energy Cost
Carton Size (CU FT)
Blade Options
Bulb CCT
Bulb Wattage
CRI
90

Light Kit Options Integrated Light Kit

Lumens 1200

14.56 A: (2nd Downrod) -13.39 11.