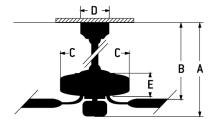

## Specs Dimensions

Blade Sweep Opt (in.) 56 Blades 3 Blade Pitch (deg) 16 153x17 Motor Size (MM) Amps at High Speed 0.54 63 Watts (Hi Speed) 35 **Energy Guide Watts** 2842 **Energy Guide CFM Energy Guide CFM\_Watts** 81 10 **Energy Guide Est. Yearly Energy Cost** 1.49 Carton Size (CU FT)

Energy Guide Est. Yearly
Energy Cost
Carton Size (CU FT)
Blade Options
Bulb CCT
Bulb Wattage
CRI
90

Light Kit Options Integrated Light Kit

Lumens 1200

14.56 A: (2nd Downrod) -13.39 11.45 B: (2nd downrod) 11.81 C: 8.78 5.59 D: 9.13 E: 9.13 F: w/o Light Kit -Downrod Length (in.) 6 2nd Downrod (in.)