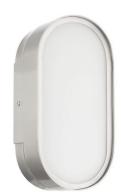

## Melody - 54960

Melody Wall Sconce

#### Color

The Melody Collection's repeating inverted arches surrounding a crisp white light deliver a sense of art deco glam to this timeless contemporary collection. The Melody collection features an integrated LED Sconce that is dimmable and ADA compliant.

### **Specs**

**Mounting Location** Indoor 920 Lumens 90 CRI **Bulb Base** LED Disk Bulbs 3000 **Bulb CCT Bulb Size** LED LED **Bulb Type** 20.60 **Bulb Wattage** Carton Size (CU FT) 0.34

ADA ADA Compliant
Glass or Shade Color White Frosted