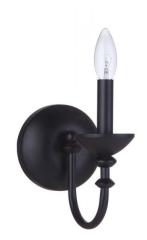

# **Marlowe - 53761**

Marlowe Wall Sconce

#### Color

The past is made present with the clean lines, understated details and gentle curves of the Marlowe collection capturing the romance of the past. Offered in two finishes and silhouettes perfect for any room, the versatile Marlowe is the ideal choice for today.

## **Specs**

Mounting LocationIndoorBulb BaseCandelabraBulbs1Bulb SizeB10Bulb TypeIncandescentBulb Wattage60Carton Size (CU FT)0.33

### **Dimensions**

| Width (in.)            | 5.13 |
|------------------------|------|
| Height (in.)           | 8.25 |
| Extension (in.)        | 7.30 |
| Backplate Depth (in.)  | 1.50 |
| Backplate Length (in.) | 5.12 |
| Backplate Height (in.) | 5.12 |