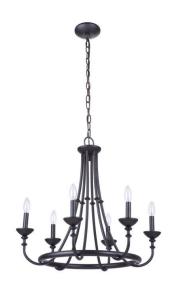

## **Marlowe - 53726**

Marlowe Chandelier

## Color

The past is made present with the clean lines, understated details and gentle curves of the Marlowe collection capturing the romance of the past. Offered in two finishes and silhouettes perfect for any room, the versatile Marlowe is the ideal choice for today.

## Specs ^ Dimensions

Mounting Location Indoor
Bulb Base Candelabra
Bulbs 6
Bulb Size B10
Bulb Type Incandescent
Bulb Wattage 60
Carton Size (CU FT) 4.89

 Width (in.)
 24

 Height (in.)
 24.25

 Canopy Width (in.)
 5.12