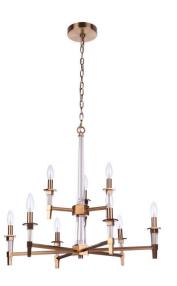

## Tarryn - 53229-SB

9 Light Chandelier

An elegant twist elevates the Tarryn collection from ordinary to extraordinary. Finished in satin brass with striking crystal center column and accents, this collection features optional black shades lined with soft gold to compliment the brass finish and emit a warm wash of light beneath. With or without the shades, the Tarryn collection is a stunning addition to any home

## Specs

Mounting Location Bulb Base Bulbs Bulb Size Bulb Type Bulb Wattage Carton Size (CU FT) Finish Glass or Shade Color Indoor Candelabra 9 B10 Incandescent 60 7.35 Satin Brass Black Outside / Soft Gold Inside