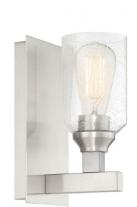

# **Chicago - 53161**

Chicago Wall Sconce

#### Color

The strong lines and larger scale of the Chicago collection by Craftmade make a bold statement easily at home in any setting. The coordinating clear seeded glass vanities and mini pendant provide excellent lighting options for any bathroom large or small.

## **Specs**

Mounting Location Indoor
Bulb Base Medium
Bulbs 1
Bulb Size A19
Bulb Type Incandescent
Bulb Wattage 100
Carton Size (CU FT) 0.51

Glass or Shade Color Clear Seeded

### **Dimensions**

| Width (in.)            | 5.25 |
|------------------------|------|
| Height (in.)           | 10   |
| Extension (in.)        | 6    |
| Backplate Depth (in.)  | 1    |
| Backplate Length (in.) | 5.25 |
| Backplate Height (in.) | 10   |