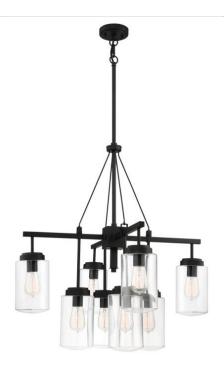

## **Crosspoint - 52128-ESP**

Outdoor 8 Light Chandelier

Our Crosspoint Collection is what happens when strength meets style. Glass canisters extend from a sturdy, angular base to merge form and function. Our Crosspoint Collection shows what is possible when outstanding design comes together.