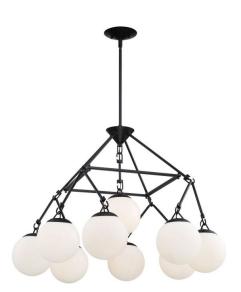

## Orion - 50729

Orion Chandelier

Color

The prominent, geometric design of our Orion Collection won't go unnoticed! The soft glow of illuminated globes suspended from the pyramid-shaped frame is sure to become the star of your decor. With the Orion, you can light up the room with stylish intensity.