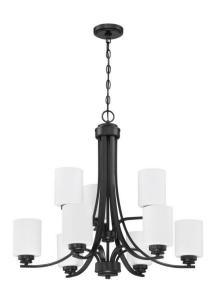

## Bolden - 50529-FB-WG

9 Light Chandelier

Color Flat Black

Glass or Shade Color White Frosted

Bold clean lines and gentle curves offer an elegant feel to your home. Clear seeded or white frosted glass shades compliment the graceful shapes of the Bolden collection setting the stage for a look that is luxurious and effortless

## Dimensions

| Width (in.)           | 29    |
|-----------------------|-------|
| Height (in.)          | 26.50 |
| Leadwire Length (in.) | 120   |
| Canopy Width (in.)    | 4.75  |
| Canopy Height (in.)   | 1     |
| Canopy Length (in.)   | 4.75  |