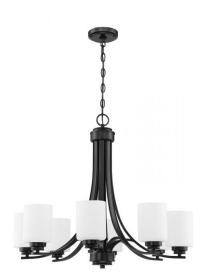

## Bolden - 50528-FB-WG

8 Light Chandelier

**Color** Flat Black

Glass or Shade Color White Frosted

Bold clean lines and gentle curves offer an elegant feel to your home. Clear seeded or white frosted glass shades compliment the graceful shapes of the Bolden collection setting the stage for a look that is luxurious and effortless