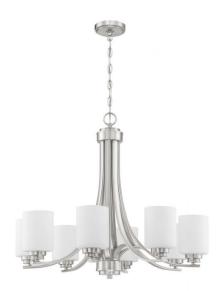

## Bolden - 50528-BNK-WG

8 Light Chandelier

**Color** Brushed Polished Nickel

Glass or Shade Color White Frosted

Bold clean lines and gentle curves offer an elegant feel to your home. Clear seeded or white frosted glass shades compliment the graceful shapes of the Bolden collection setting the stage for a look that is luxurious and effortless

## Specs Dimensions

Mounting Location Indoor
Bulb Base Medium
Bulbs 8
Bulb Size A19
Bulb Type Incandescent
Bulb Wattage 60
Carton Size (CU FT) 6.24

Glass or Shade Color White Frosted

 Width (in.)
 28.50

 Height (in.)
 24.50