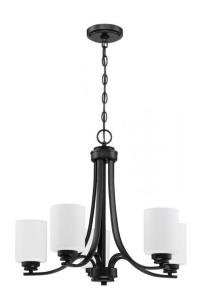

## Bolden - 50525-FB-WG

5 Light Chandelier

**Color** Flat Black

Glass or Shade Color White Frosted

Bold clean lines and gentle curves offer an elegant feel to your home. Clear seeded or white frosted glass shades compliment the graceful shapes of the Bolden collection setting the stage for a look that is luxurious and effortless

## Specs Dimensions

Mounting Location Indoor
Bulb Base Medium
Bulbs 5
Bulb Size A19
Bulb Type Incandescent
Bulb Wattage 100
Carton Size (CU FT) 3.19
Glass or Shade Color White Frosted

 Width (in.)
 24

 Height (in.)
 20.50