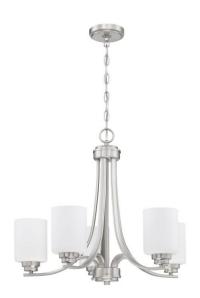

## Bolden - 50525-BNK-WG

5 Light Chandelier

**Color** Brushed Polished Nickel

Glass or Shade Color White Frosted

Bold clean lines and gentle curves offer an elegant feel to your home. Clear seeded or white frosted glass shades compliment the graceful shapes of the Bolden collection setting the stage for a look that is luxurious and effortless

## Specs ^ Dimensions

Mounting Location Indoor
Bulb Base Medium
Bulbs 5
Bulb Size A19
Bulb Type Incandescent
Bulb Wattage 100
Carton Size (CU FT) 3.19
Glass or Shade Color White Frosted

 Width (in.)
 24