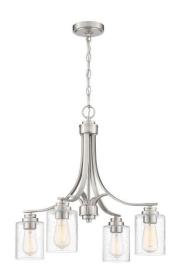

## Bolden - 50524

**Bolden Chandelier** 

#### **Glass or Shade Color**

Bold clean lines and gentle curves offer an elegant feel to your home. Clear seeded glass shades compliment the graceful shapes of the Bolden collection setting the stage for a look that is luxurious and effortless.

## **Specs**

Mounting Location Indoor
Bulb Base Medium
Bulbs 4
Bulb Size A19
Bulb Type Incandescent
Bulb Wattage 100
Carton Size (CU FT) 2.24

### **Dimensions**

| Width (in.)         | 23   |
|---------------------|------|
| Height (in.)        | 22   |
| Canopy Width (in.)  | 4.75 |
| Canopy Height (in.) | 1    |
| Canopy Length (in.) | 4.75 |