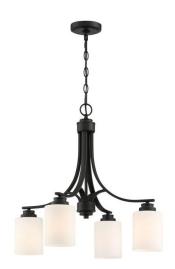

## Bolden - 50524-FB-WG

4 Light Chandelier

**Color** Flat Black

Glass or Shade Color White Frosted

Bold clean lines and gentle curves offer an elegant feel to your home. White glass shades compliment the graceful shapes of the Bolden collection setting the stage for a look that is luxurious and effortless.

## **Specs**

Mounting Location Indoor
Bulb Base Medium
Bulbs 4
Bulb Size A19
Bulb Type Incandescent
Bulb Wattage 100

Bulb Wattage 100 Carton Size (CU FT) 2.24

Glass or Shade Color White Frosted

## **Dimensions**

Width (in.) 23
Height (in.) 22
Canopy Width (in.) 4.75
Canopy Height (in.) 1
Canopy Length (in.) 4.75

Craftmade • 650 S. Royal Lane • Coppell, TX 75019 • • • © 2021 All Rights Reserved