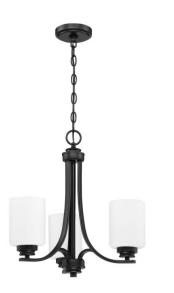

## Bolden - 50523-FB-WG

3 Light Chandelier

Color Flat Black

Glass or Shade Color White Frosted

Bold clean lines and gentle curves offer an elegant feel to your home. Clear seeded or white frosted glass shades compliment the graceful shapes of the Bolden collection setting the stage for a look that is luxurious and effortless

## Dimensions

| Width (in.)           | 18   |
|-----------------------|------|
| Height (in.)          | 18   |
| Leadwire Length (in.) | 120  |
| Canopy Width (in.)    | 4.75 |
| Canopy Height (in.)   | 1    |
| Canopy Length (in.)   | 4.75 |