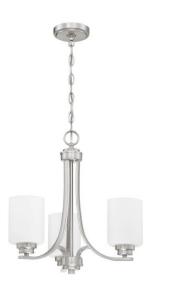

## Bolden - 50523-BNK-WG

3 Light Chandelier

Color Brushed Polished Nickel

Glass or Shade Color White Frosted

Bold clean lines and gentle curves offer an elegant feel to your home. Clear seeded or white frosted glass shades compliment the graceful shapes of the Bolden collection setting the stage for a look that is luxurious and effortless

## Dimensions

| Width (in.)           | 18   |
|-----------------------|------|
| Height (in.)          | 18   |
| Leadwire Length (in.) | 120  |
| Canopy Width (in.)    | 4.75 |
| Canopy Height (in.)   | 1    |
| Canopy Length (in.)   | 4.75 |