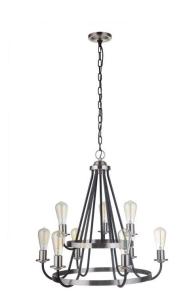

## Randolph - 50329

Randolph Chandelier

#### Color

Straight lines, rectangles and circles. Variety is the spice of light with the Randolph collection. There's something for everyone. Choose your desired style to best complement your surroundings.

### **Specs**

Mounting Location Indoor
Bulb Base Medium
Bulbs 9
Bulb Size A19
Bulb Type Incandescent
Bulb Wattage 60
Carton Size (CU FT) 5.23

#### **Dimensions**

Width (in.)26Height (in.)27Leadwire Length (in.)120Canopy Width (in.)5Canopy Height (in.)1.06Canopy Length (in.)5

Craftmade • 650 S. Royal Lane • Coppell, TX 75019 • • • © 2021 All Rights Reserved