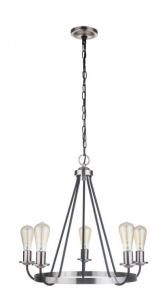

## Randolph - 50325

Randolph Chandelier

#### Color

Straight lines, rectangles and circles. Variety is the spice of light with the Randolph collection. There's something for everyone. Choose your desired style to best complement your surroundings.