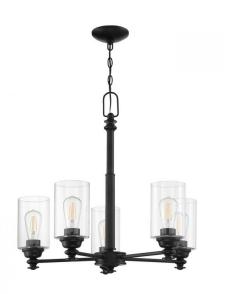

## Dardyn - 49825-FB-C

5 Light Chandelier

**Color** Flat Black

Glass or Shade Color Clear

The Dardyn series combines straight line design with todays most important finishes to create something extraordinarily simple. Pristine, oversized clear glass shades accompany this striking collection. The Dardyn magnificently lights up any room in your home for a glow that is modestly beautiful.

• Requires 5 medium base, 60 watt bulbs (not included)

## Dimensions

| Width (in.)           | 25  |
|-----------------------|-----|
| Height (in.)          | 25  |
| Leadwire Length (in.) | 120 |
| Canopy Width (in.)    | 5   |
| Canopy Height (in.)   | 1   |
| Canopy Length (in.)   | 5   |