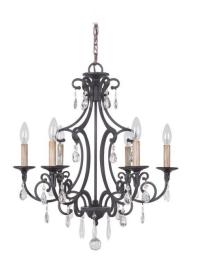

## Bentley - 38926-MBK

6 Light Chandelier

With elegant scrollwork and decorative flourishes, Craftmade's Bentley collection captures the look and feel of hand-crafted wrought iron down to the last meticulous detail.