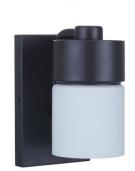

## District - 12305FB1

1 Light Wall Sconce

#### **Color** Flat Black

Clean lines, white opal glass with a subtle nod to industrial make the District an ideal choice equally at home in a transitional or traditional setting.

## **Specs**

**Mounting Location** Damp Medium **Bulb Base** Bulbs 1 **Bulb Size** A19 Incandescent **Bulb Type Bulb Wattage** 60 Carton Size (CU FT) 0.24 White Opal Glass or Shade Color

### **Dimensions**

| MC III C X             | 4 7 5 |
|------------------------|-------|
| Width (in.)            | 4.75  |
| Height (in.)           | 7.85  |
| Extension (in.)        | 6.50  |
| Backplate Depth (in.)  | 0.79  |
| Backplate Length (in.) | 4.75  |
| Backplate Height (in.) | 7.50  |