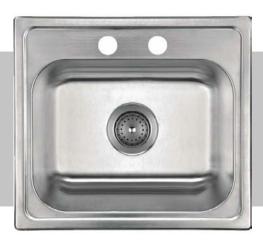

## Stainless Steel Kitchen Sink

Top-Mount Single Bowl

| Model    | Depth | Gauge | Hole |
|----------|-------|-------|------|
| 482-6121 | 8"    | 20G   | 2    |

## 19" x 17" Top-Mount Single Bowl

## **FEATURES**

- \* Premium Grade 304 Stainless Steel
- \* 8 Depth \* 20 Gauge
- \* Lustrous Satin
- \* 3½ Drain Opening
- \* Fully Coated Underneath with Heavy Duty Sound Deadening Pad
- \* Supplied with Fasteners and Instructions
- \* Cutout Template on Box
- \* Limited Lifetime Warranty