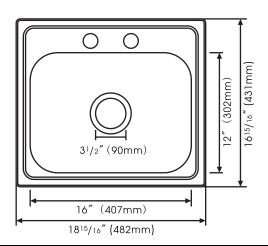

## Stainless Steel Kitchen Sink

Top-Mount Single Bowl

| Model    | Depth | Gauge | Hole |
|----------|-------|-------|------|
| 482-6121 | 8"    | 20G   | 2    |

## 19" x 17" Top-Mount Single Bowl

## **FEATURES**

- \* Premium Grade 304 Stainless Steel
- \* 8 Depth \* 20 Gauge
- \* Lustrous Satin
- \* 3½ Drain Opening
- \* Fully Coated Underneath with Heavy Duty Sound Deadening Pad
- \* Supplied with Fasteners and Instructions
- \* Cutout Template on Box
- \* Limited Lifetime Warranty