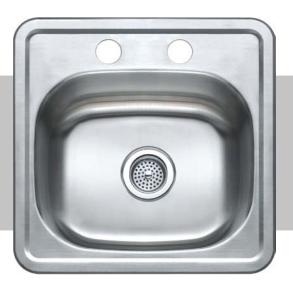

## Stainless Steel Kitchen Sink

Top-Mount Single Bowl

| Model    | Depth | Gauge | Hole |
|----------|-------|-------|------|
| 004-136  | 6"    | 22G   | 2    |
| 481-5477 | 8″    | 22G   | 2    |

## 15" x 15" Top-Mount Single Bowl

## **FEATURES**

- \* Premium Grade 304 Stainless Steel
- \* 6" Depth \* 22 Gauge
- \* 8" Depth \* 22 Gauge
- \* Lustrous Satin
- \* 3½ Drain Opening
- \* Fully Coated Underneath with Heavy Duty Sound Deadening Pad
- \* Supplied with Fasteners and Instructions
- \* Cutout Template on Box
- \* Limited Lifetime Warranty