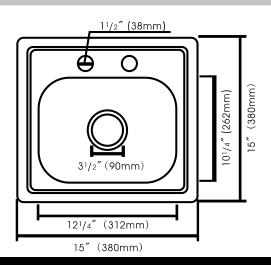

## Stainless Steel Kitchen Sink

Top-Mount Single Bowl

| Model    | Depth | Gauge | Hole |
|----------|-------|-------|------|
| 004-136  | 6"    | 22G   | 2    |
| 481-5477 | 8″    | 22G   | 2    |

## 15" x 15" Top-Mount Single Bowl

## **FEATURES**

- \* Premium Grade 304 Stainless Steel
- \* 6" Depth \* 22 Gauge
- \* 8" Depth \* 22 Gauge
- \* Lustrous Satin
- \* 3½ Drain Opening
- \* Fully Coated Underneath with Heavy Duty Sound Deadening Pad
- \* Supplied with Fasteners and Instructions
- \* Cutout Template on Box
- \* Limited Lifetime Warranty