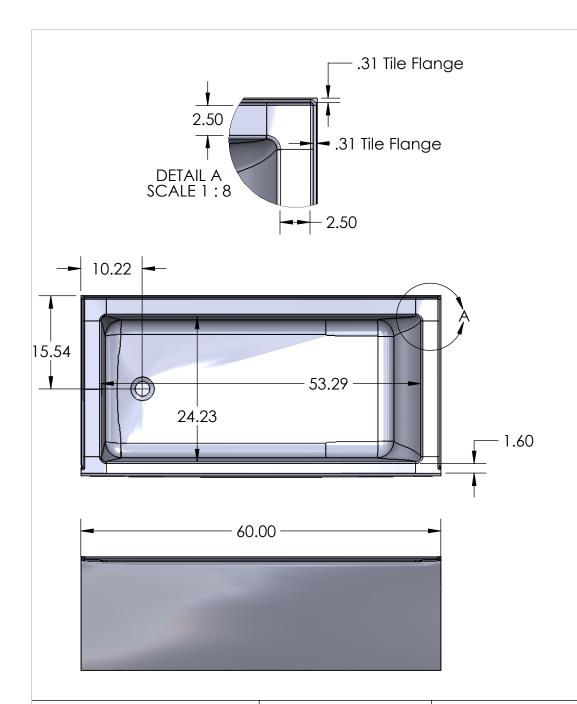

THE INFORMATION CONTAINED IN THIS DRAWING IS THE SOLE PROPERTY OF CLARKE PRODUCTS INC. ANY REPRODUCTION IN PART OR AS A WHOLE WITHOUT THE WRITTEN PERMISSION OF CLARKE PRODUCTS INC. IS PROHIBITED.

Sovereign Tub 6030

DESC:

DRAWN:

MM

DATE:

THE INFORMATION CONTAINED IN THIS DRAWING IS THE SOLE PROPERTY OF CLARKE PRODUCTS INC. ANY REPRODUCTION IN PART OR AS A WHOLE WITHOUT THE WRITTEN PERMISSION OF CLARKE PRODUCTS INC. IS PROHIBITED.