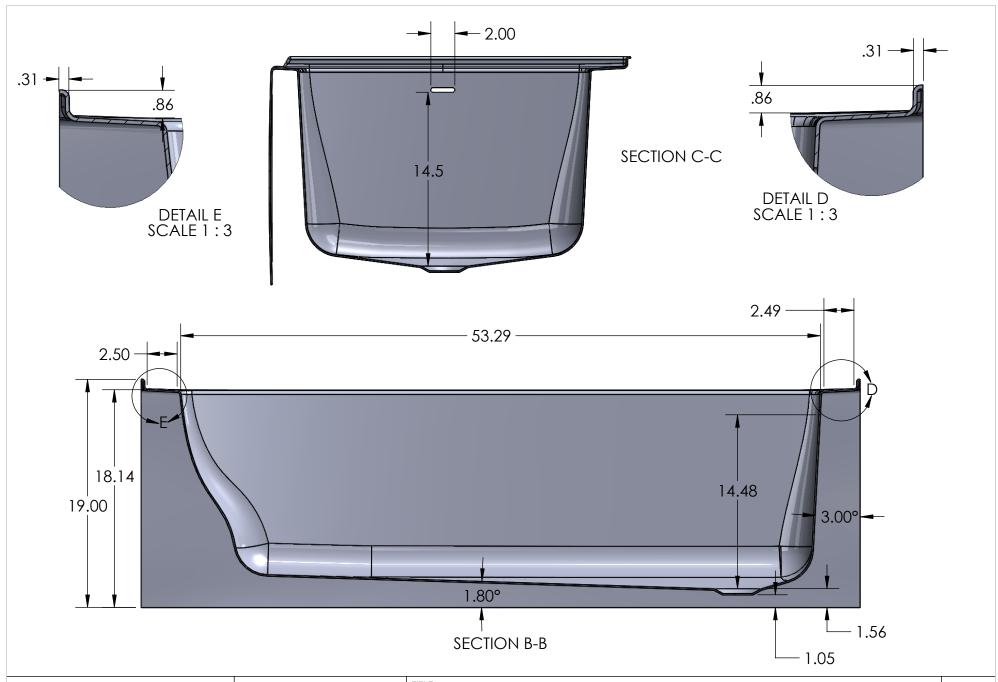

Sovereign Tub 6030

Cross Section

DRAWN:

MM

DATE:

THE INFORMATION CONTAINED IN THIS DRAWING IS THE SOLE PROPERTY OF CLARKE PRODUCTS INC. ANY REPRODUCTION IN PART OR AS A WHOLE WITHOUT THE WRITTEN PERMISSION OF CLARKE PRODUCTS INC. IS PROHIBITED.