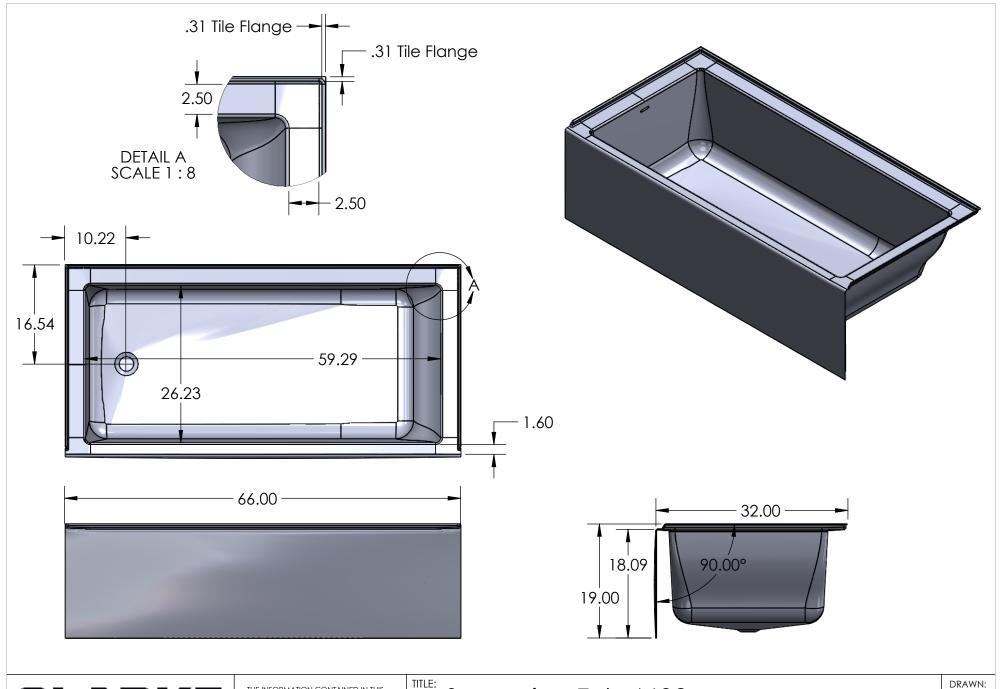

THE INFORMATION CONTAINED IN THIS DRAWING IS THE SOLE PROPERTY OF CLARKE PRODUCTS INC. ANY REPRODUCTION IN PART OR AS A WHOLE WITHOUT THE WRITTEN PERMISSION OF CLARKE PRODUCTS INC. IS PROHIBITED.

Sovereign Tub 6030

DESC:

DRAWN:

MM

DATE:

THE INFORMATION CONTAINED IN THIS DRAWING IS THE SOLE PROPERTY OF CLARKE PRODUCTS INC. ANY REPRODUCTION IN PART OR AS A WHOLE WITHOUT THE WRITTEN PERMISSION OF CLARKE PRODUCTS INC. IS PROHIBITED.