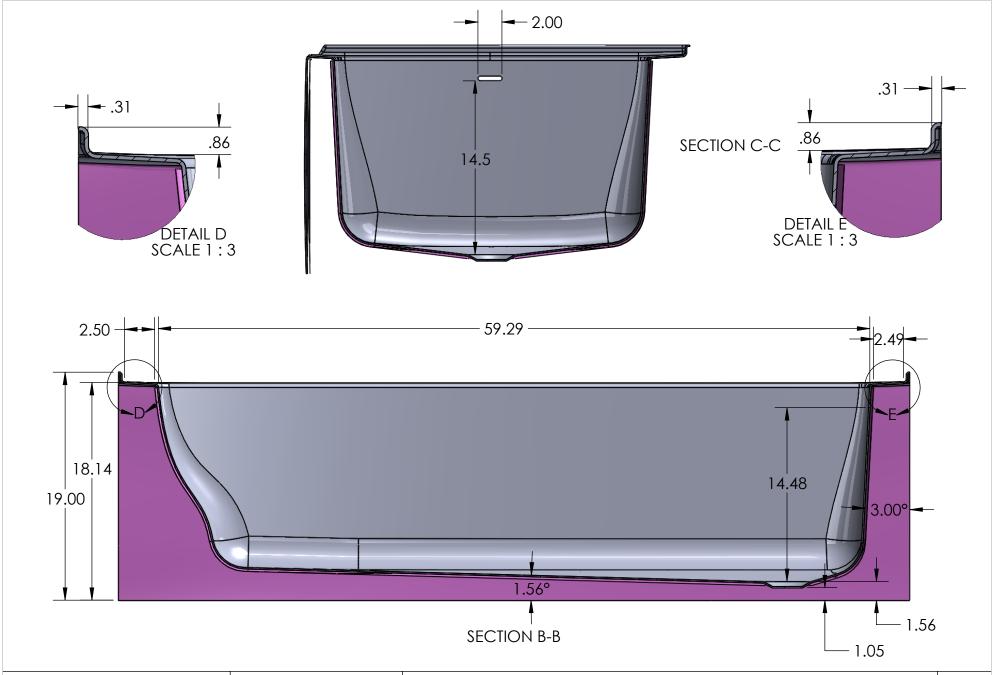

Sovereign Tub 6632

MM DATE:

DESC:

THE INFORMATION CONTAINED IN THIS DRAWING IS THE SOLE PROPERTY OF CLARKE PRODUCTS INC. ANY REPRODUCTION IN PART OR AS A WHOLE WITHOUT THE WRITTEN PERMISSION OF

Sovereign Tub 6632

**Cross Section** 

DRAWN: MM DATE: