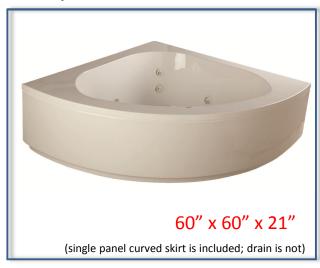

# **CLARKE**

## **ODYSSEY**

# **Acrylic Tubs**



## Construction:

Clarke baths are constructed of the highest grade cast acrylic with fiberglass reinforced backing. Each tub features a pre-leveled base with supporting high density polyfoam blocks. The plumbing system on Clarke Hydrotherapy and Total Massage baths utilizes a smooth flex pvc & clamp system that limits water entrapment in the lines.

Every unit is performance tested with water prior to leaving the factory

# Certification:

Meets or exceeds the following specifications:

IAPMO & ETL







## Notes:

- This product comes complete with installation, operating care and maintenance instructions.
- Electrical specifications: 120V, 20 Amp, GFCI protected circuit for pump and/or blower Optional heater must be installed on its own dedicated 120V, 20 AMP, GFCI protected circuit.