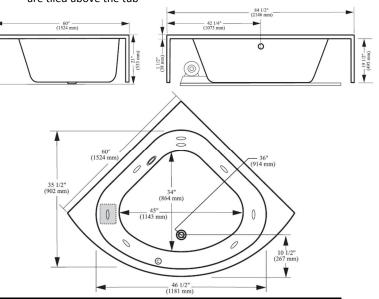

# Base Model #: RC6060

### Total Massage(WA):

- Both Hydrotherapy & Air Massage features
- 6 button control panel featuring variable speed & wave action Factory Installed Options:
- · Factory installed in-line bath heater (works with jets only)
- · Satin nickel or polished chrome jet trim
- Chromatherapy soothing light package with 3 L.E.D. lights and control panel
- Mood light with single light and single on/off air switch Field Installed Options:
- Curved skirt can be removed, if drop-in installation preferred
- Corner Tile Flange kit, optional, but recommended if two walls are tiled above the tub