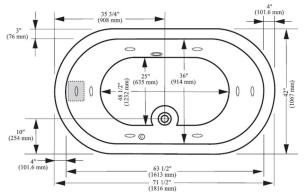

# Base Models: 42720

## Notes:

- This product comes complete with installation, operating care and maintenance instructions.
- Electrical specifications: 120V, 20 Amp, GFCI protected circuit for pump and/or blower Optional heater must be installed on its own dedicated 120V, 20 AMP, GFCI protected circuit.
- All dimensions and specifications are nominal and may vary +/- ¼". Use actual products for accuracy in critical situations.
- All Clarke baths feature a 2-Year limited warranty