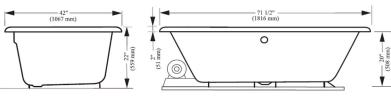

# Base Models: 42720

## Notes:

- This product comes complete with installation, operating care and maintenance instructions.
- Electrical specifications: 120V, 20 Amp, GFCI protected circuit for pump and/or blower Optional heater must be installed on its own dedicated 120V, 20 AMP, GFCI protected circuit.
- All dimensions and specifications are nominal and may vary +/- ¼". Use actual products for accuracy in critical situations.
- All Clarke baths feature a 2-Year limited warranty