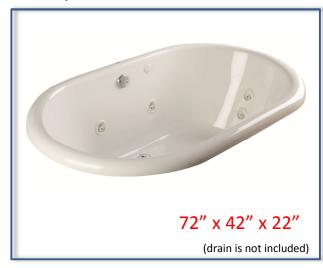

# **CLARKE**

# VICTORIA DROP-IN

# **Acrylic Tubs**



## Construction:

Clarke baths are constructed of the highest grade cast acrylic with fiberglass reinforced backing. Each tub features a pre-leveled base with supporting high density polyfoam blocks. The plumbing system on Clarke Hydrotherapy and Total Massage baths utilizes a smooth flex pvc & clamp system that limits water entrapment in the lines.

Every unit is performance tested with water prior to leaving the factory

# Certification:

Meets or exceeds the following specifications:

IAPMO & ETL







## Notes:

- This product comes complete with installation, operating care and maintenance instructions.
- Electrical specifications: 120V, 20 Amp, GFCI protected circuit for pump and/or blower Optional heater must be installed on its own dedicated 120V, 20 AMP, GFCI protected circuit.