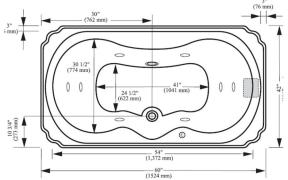

## Notes:

- This product comes complete with installation, operating care and maintenance instructions.
- Electrical specifications: 120V, 20 Amp, GFCI protected circuit for pump and/or blower Optional heater must be installed on its own dedicated 120V, 20 AMP, GFCI protected circuit.
- All dimensions and specifications are nominal and may vary +/- ¼". Use actual products for accuracy in critical situations.
- All Clarke baths feature a 2-Year limited warranty

# Base Models: 4260HL

## Basic(T):

- · Constructed of high-gloss acrylic
- · Available in White, Biscuit, Light Grey, Bone, or Black
- Textured slip resistant floor
- Pre leveled base
- · Water capacity to overflow: 60 Gal.
- Center/side drain

## Hydrotherapy(W):

- 7.8 Amp/1.25 HP pump/motor
- Air on/off switch
- · Hidden air induction valves
- Safety suction
- · 6 fully adjustable hydro jets
- · 2 massage lower lumbar jet
- · Minimum operating capacity: 52 Gal.