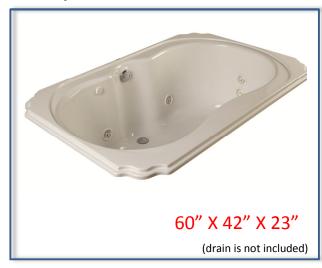

# Base Models: 4260HL

## Basic(T):

- · Constructed of high-gloss acrylic
- · Available in White, Biscuit, Light Grey, Bone, or Black
- Textured slip resistant floor
- Pre leveled base
- · Water capacity to overflow: 60 Gal.
- Center/side drain