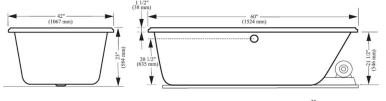

## Notes:

- This product comes complete with installation, operating care and maintenance instructions.
- Electrical specifications: 120V, 20 Amp, GFCI protected circuit for pump and/or blower Optional heater must be installed on its own dedicated 120V, 20 AMP, GFCI protected circuit.
- All dimensions and specifications are nominal and may vary +/- ¼". Use actual products for accuracy in critical situations.
- All Clarke baths feature a 2-Year limited warranty

# Base Models: 4260HL